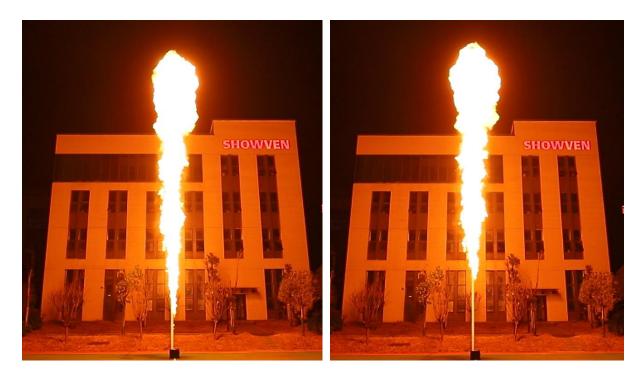

# uFlamer Max

uFlamer Max is the first standalone liquid flamer with flames upto to 20m. Built-in pumping system and fuel tank makes it the only plug and play big liquid flame units available on market. Equipped with auxillary igniter and triple high voltage igniters ensure successful ignition.

## **Specifications**

**Dimension** 570 x 425 x 380 mm

Weight 60kg

Input and Power 200-240VAC, 50/60 Hz, 2.5KW

Housing Material 304 Stainless steel

Effect Direction Vertical

Max. Flame Height (No Wind) Nozzle XXH: 20m