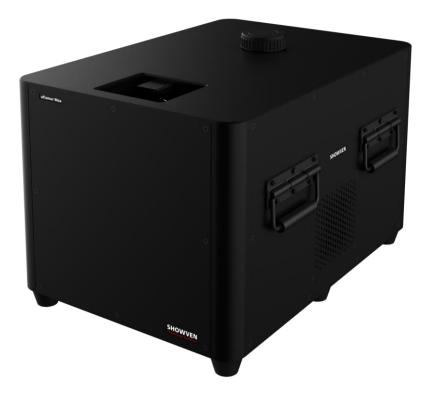

# uFlamer Max

uFlamer Max is the first standalone liquid flamer with flames upto to 20m. Built-in pumping system and fuel tank makes it the only plug and play big liquid flame units available on market. Equipped with auxillary igniter and triple high voltage igniters ensure successful ignition.

#### Features

- **\** The first standalone liquid flamer with flames upto to 20m
- N Built-in pump and fuel tank, plug and play system
- Compact size
- Triple high voltage igniters
- Flame monitoring function
- Multi safety configurations: cascadable power cut-off E-stop connector, ARM indicator light, safety switch etc.
- V Durable metal tube structure

## **Specifications**

**Dimension** 570 x 425 x 380 mm

Weight 60kg

Input and Power 200-240VAC, 50/60 Hz, 2.5KW

Housing Material 304 Stainless steel

Effect Direction Vertical

Max. Flame Height (No Wind) Nozzle XXH: 20m